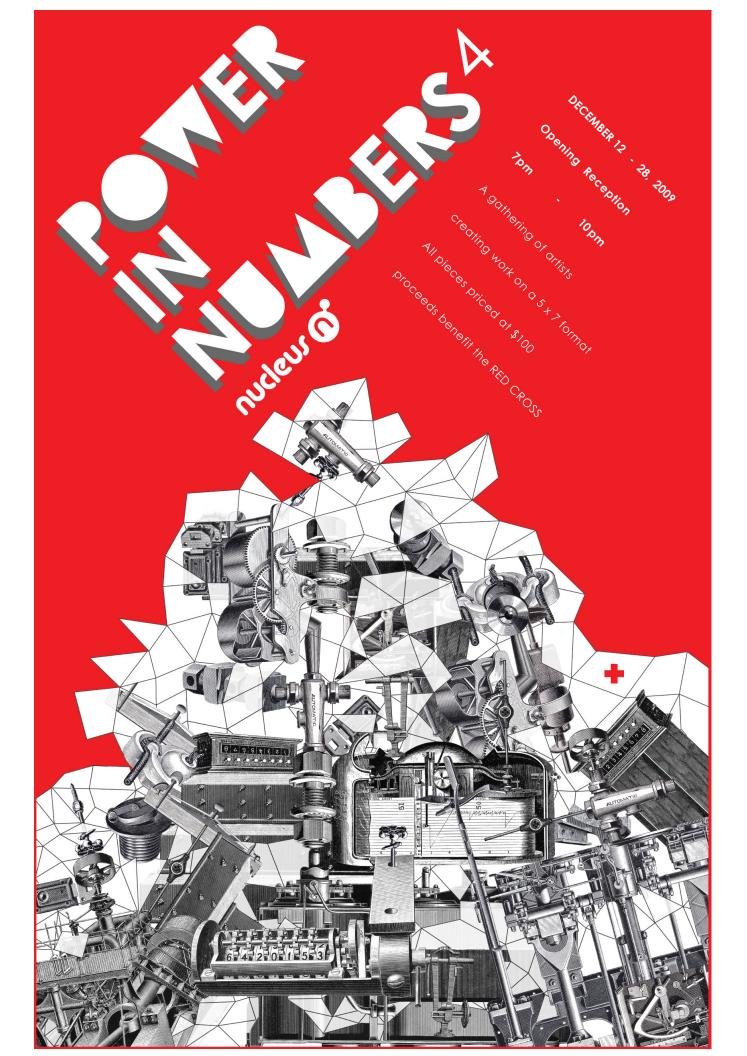

## **POWER IN NUMBERS 4**

December 12, 2009 – December 28, 2009

Opening Reception: Saturday December 12, 2009 (7 pm – 10 pm)

Admission is free.

Complimentary refreshments served.

Alhambra, CA - Join us Saturday, December 12 for our annual POWER IN NUMBERS event! Going into our 4th year, the POWER IN NUMBERS (PIN) exhibit combines a love of art with philanthropy for the biggest event of the year.

Having been consistently well received in the past, PIN features over 100 original artworks by international and local artists. Artists were limited to creating works within a 5" X 7" size, though with no restrictions on themes or mediums, a variety of aesthetics and styles will be represented in this modest format.

All artworks will be priced at \$100.00 and a small selection of artworks will be auctioned. A portion of the night's sales will benefit the American Red Cross (San Gabriel Pomona Valley Chapter) on emergency response efforts.

There is no preview for this exhibition and no VIP treatment. Artwork is sold Opening Night on a first-come, first-serve basis so be sure to arrive early to line up! Please check our website for details on how to purchase and bid on artwork; www.gallerynucleus.com. There, you can also view the wonderful roster of participating artists.